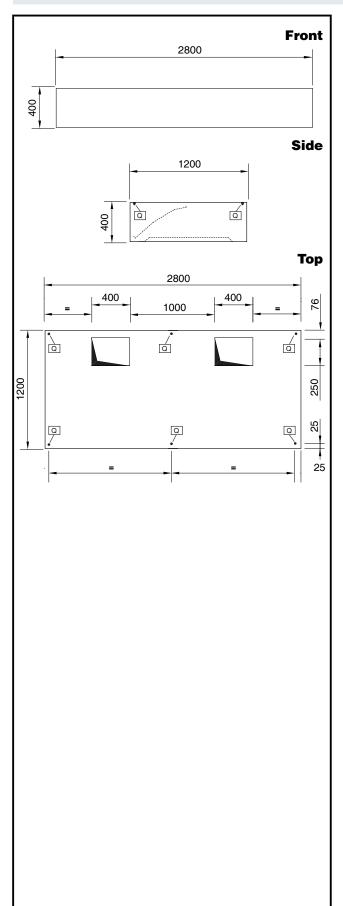

## **Key Information:**

External dimensions, Width: 2800 mm
External dimensions, Depth: 1200 mm
External dimensions, Height: 400 mm
Net weight: 72 kg