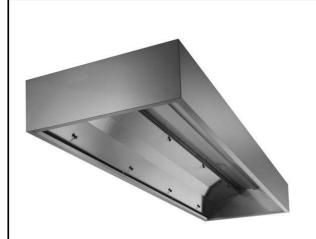

## Ventilation Equipment 304 AISI S/S Wall Hood for Dishwashing 2800X1200mm

| ITEM #  |  |
|---------|--|
| MODEL # |  |
| NAME #  |  |
| SIS #   |  |
|         |  |
| AIA#    |  |

643324 (DK1228)

304 hood for dishwashers 280x120

#### Item No.

Constructed in 304 AISI stainless steel. Equipped with collecting trough all around and condensate drain sleeve. The frontal extraction with vacuum immediately traps the steam. The condensation formed on the baffle surface is conveyed through the outer ducting to the discharge. Suitable for use over dishwashers and potwashers.

#### **Main Features**

- · External panels with upturned edges to avoid injuries.
- · Low noise level.

#### Construction

- Eyebolts and screw anchors for ceiling installation.
- Outlet holes are sized in order to minimize drops in pressure.
- Internal baffle to facilitate steam condensation and collection.
- · Large perimetral gutter to collect steam condensation.
- Entirely constructed in 304 AISI stainless steel.